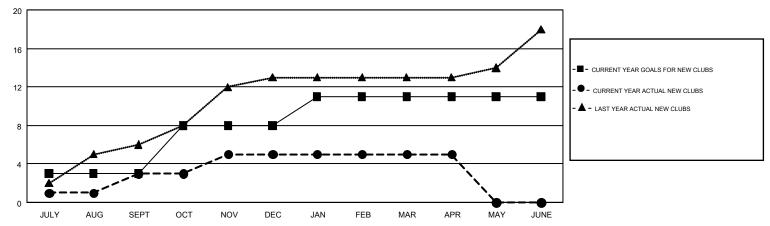

## Multiple District 310

GMT: PRAYAT SIRINAPHAPHAN

GMT CA 5

| Clubs         |               |           |               | Members               |                           |                         |                                                    |  |
|---------------|---------------|-----------|---------------|-----------------------|---------------------------|-------------------------|----------------------------------------------------|--|
|               | RESULTS FOR   | 2018-2019 |               | RESULTS FOR 2018-2019 |                           |                         |                                                    |  |
| QUARTER       | NEW CLUB GOAL | NEW CLUBS | DROPPED CLUBS | QUARTER               | MEMBER GROWTH NET<br>GOAL | MEMBER GROWTH<br>ACTUAL | DROPPED<br>MEMBERS ACTUAL<br>(including transfers) |  |
| JULY/AUG/SEPT | 3             | 3         | 1             | JULY/AUG/SEPT         | 130                       | 292                     | 98                                                 |  |
| OCT/NOV/DEC   | 5             | 2         | 4             | OCT/NOV/DEC           | 234                       | 367                     | 364                                                |  |
| JAN/FEB/MAR   | 3             | 0         | 0             | JAN/FEB/MAR           | 161                       | 144                     | 57                                                 |  |
| APR/MAY/JUNE  | 0             | 0         | 0             | APR/MAY/JUNE          | 41                        | 48                      | 14                                                 |  |

## GOALS AND ACTUAL NEW CLUBS CUMULATIVE