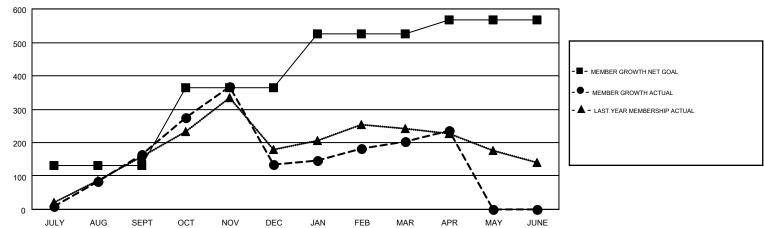

## Multiple District 310

GMT: PRAYAT SIRINAPHAPHAN

GMT CA 5

| Clubs         |               |           |               | Members               |                           |                         |                                                    |  |
|---------------|---------------|-----------|---------------|-----------------------|---------------------------|-------------------------|----------------------------------------------------|--|
|               | RESULTS FOR   | 2018-2019 |               | RESULTS FOR 2018-2019 |                           |                         |                                                    |  |
| QUARTER       | NEW CLUB GOAL | NEW CLUBS | DROPPED CLUBS | QUARTER               | MEMBER GROWTH NET<br>GOAL | MEMBER GROWTH<br>ACTUAL | DROPPED<br>MEMBERS ACTUAL<br>(including transfers) |  |
| JULY/AUG/SEPT | 3             | 3         | 1             | JULY/AUG/SEPT         | 130                       | 292                     | 98                                                 |  |
| OCT/NOV/DEC   | 5             | 2         | 4             | OCT/NOV/DEC           | 234                       | 367                     | 364                                                |  |
| JAN/FEB/MAR   | 3             | 0         | 0             | JAN/FEB/MAR           | 161                       | 144                     | 57                                                 |  |
| APR/MAY/JUNE  | 0             | 0         | 0             | APR/MAY/JUNE          | 41                        | 48                      | 14                                                 |  |

## GOALS AND ACTUAL MEMBERS CUMULATIVE

| DROPPED CLUBS: 5 |          | 131 CLUBS OF 295 ADDED 1 OR MORE<br>NEW MEMBERS | GENDER DISTRIBUTION  MALE 4,410 (53.70%) |                |     |
|------------------|----------|-------------------------------------------------|------------------------------------------|----------------|-----|
| DROPPED MEMBERS  |          |                                                 | FEMALE                                   | 3,802 (46.30%) |     |
| DECEASED         | 21<br>45 | CLICK HERE FOR CUMULATIVE                       | TOTAL FAMILY UNIT MEMBERS                |                | 442 |
| OTHER 467        |          | MEMBERSHIP DATA                                 | FAMILY MEMBERS PAYING HALF               |                | 234 |
| TOTAL            | 533      |                                                 | DUES                                     |                |     |